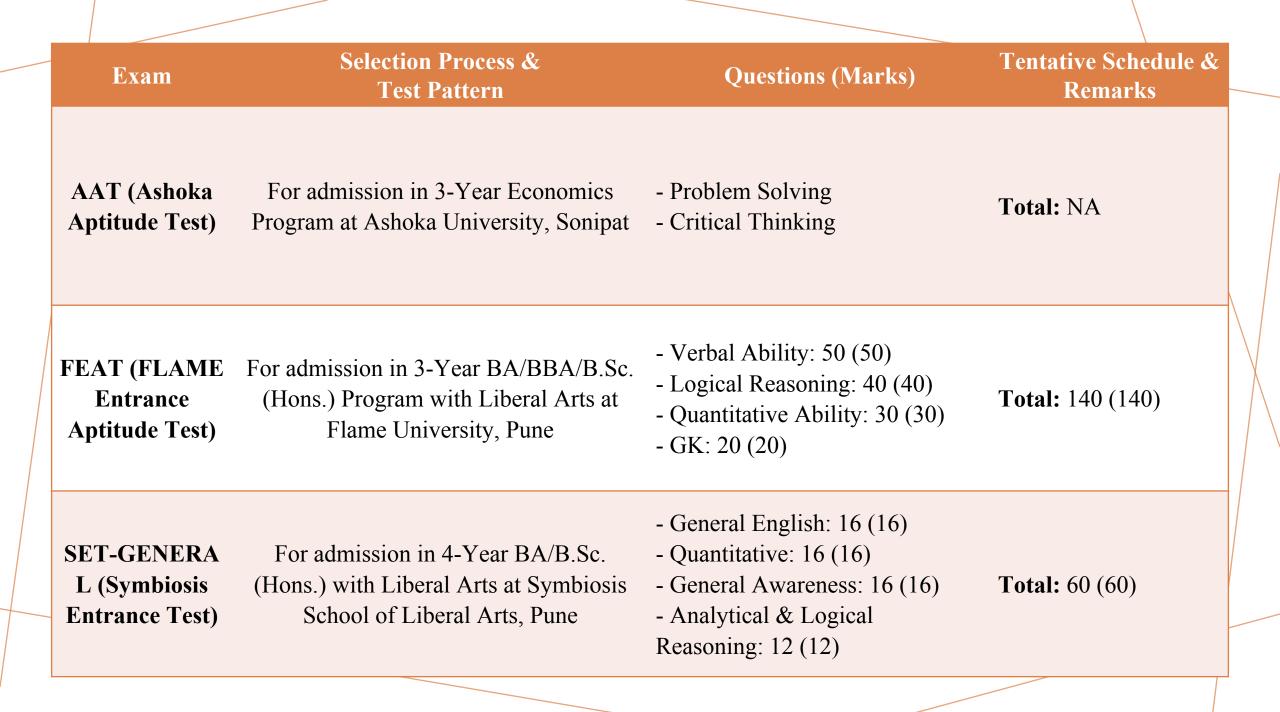

## LIBERAL **STUDIES** ENTRANCE EXAMS VAZHIKAATTI AFTER 12<sup>TH</sup>

DON BOSCO

| Exam                                                        | Selection Process &<br>Test Pattern                                                                                                                               | Questions (Marks)                                                                                                                                                                      | Tentative Schedule &<br>Remarks |
|-------------------------------------------------------------|-------------------------------------------------------------------------------------------------------------------------------------------------------------------|----------------------------------------------------------------------------------------------------------------------------------------------------------------------------------------|---------------------------------|
| PDEU-AT<br>(PDEU-<br>Aptitude Test)                         | For admission in BBA, BA & B.Com<br>(Hons.) with Diploma in Liberal Arts at<br>Pandit Deendayal Energy University                                                 | <ul> <li>English</li> <li>Verbal Abilities</li> <li>Reading Comprehension</li> <li>Quantitative Aptitude</li> <li>Logical Reasoning</li> <li>General Knowledge</li> </ul>              | <b>Total:</b> 100 (50)          |
| NMIMS-NPAT<br>(National Test<br>For Programs<br>After 12th) | For admission in 3-Year BA (Hons.)<br>Program with Liberal Arts at Narsee<br>Monjee, Mumbai                                                                       | <ul> <li>Quantitative &amp; Numerical<br/>Ability: 40 (40)</li> <li>Reasoning &amp; General<br/>Intelligence: 40 (40)</li> <li>Proficiency in English<br/>Language: 40 (40)</li> </ul> | <b>Total:</b> 120 (120)         |
| KREA-AP<br>(KREA<br>Admission<br>Process)                   | For admission in 3-Year BA<br>(Hons.)/B.Sc. (Hons.) with the option of<br>an additional year of Advanced Study in<br>Liberal Arts at KREA University, Sri<br>City | <ul> <li>Logical reasoning</li> <li>Numerical reasoning</li> <li>Verbal ability and critical analysis</li> <li>Essay writing</li> </ul>                                                | Total: NA                       |