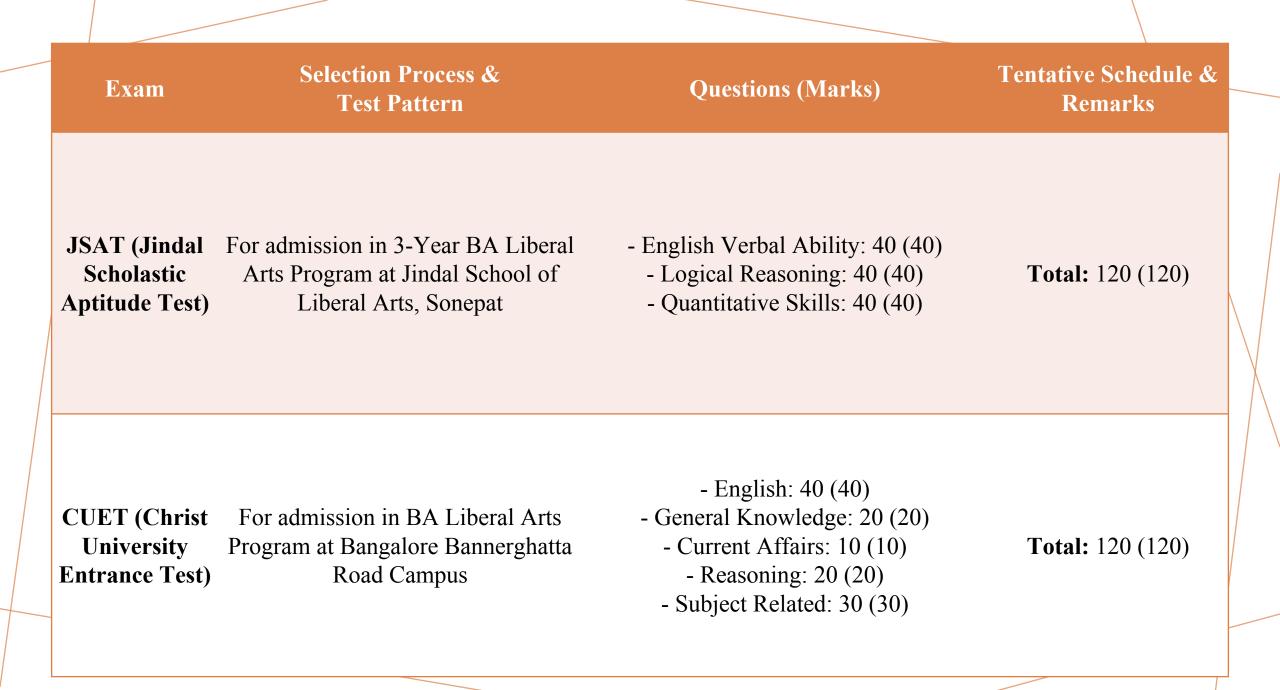

## LIBERAL **STUDIES** ENTRANCE EXAMS VAZHIKAATTI AFTER 12<sup>TH</sup>

DON BOSCO

| Exam                                                        | Selection Process &<br>Test Pattern                                                                                                                               | Questions (Marks)                                                                                                                                                                      | Tentative Schedule &<br>Remarks |
|-------------------------------------------------------------|-------------------------------------------------------------------------------------------------------------------------------------------------------------------|----------------------------------------------------------------------------------------------------------------------------------------------------------------------------------------|---------------------------------|
| PDEU-AT<br>(PDEU-<br>Aptitude Test)                         | For admission in BBA, BA & B.Com<br>(Hons.) with Diploma in Liberal Arts at<br>Pandit Deendayal Energy University                                                 | <ul> <li>English</li> <li>Verbal Abilities</li> <li>Reading Comprehension</li> <li>Quantitative Aptitude</li> <li>Logical Reasoning</li> <li>General Knowledge</li> </ul>              | <b>Total:</b> 100 (50)          |
| NMIMS-NPAT<br>(National Test<br>For Programs<br>After 12th) | For admission in 3-Year BA (Hons.)<br>Program with Liberal Arts at Narsee<br>Monjee, Mumbai                                                                       | <ul> <li>Quantitative &amp; Numerical<br/>Ability: 40 (40)</li> <li>Reasoning &amp; General<br/>Intelligence: 40 (40)</li> <li>Proficiency in English<br/>Language: 40 (40)</li> </ul> | <b>Total:</b> 120 (120)         |
| KREA-AP<br>(KREA<br>Admission<br>Process)                   | For admission in 3-Year BA<br>(Hons.)/B.Sc. (Hons.) with the option of<br>an additional year of Advanced Study in<br>Liberal Arts at KREA University, Sri<br>City | <ul> <li>Logical reasoning</li> <li>Numerical reasoning</li> <li>Verbal ability and critical analysis</li> <li>Essay writing</li> </ul>                                                | Total: NA                       |