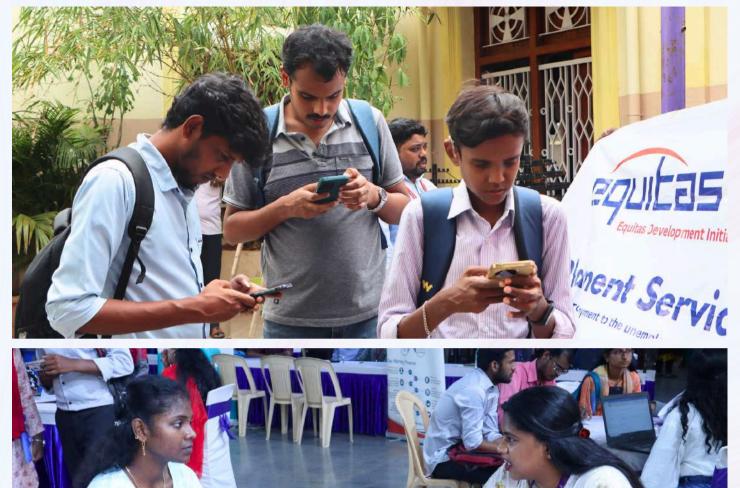

# 24 AUG 2024 JOB FAIR REPORT

www.donboscojobs.org

24 AUGUST 2004 Don Bosco Vazhikaatti, a center for career guidance, training, and placement, organised a Job Fair with St. Mary's Co-Cathedral, Chennai. In collaboration with Don Bosco Job Placement Network, Equitas Banks, Smart Tech Mahindra, Quest Alliance and Carisma Solutions. With over 54 companies offering more than 4,000 job openings. The fair had a great response, with 502 candidates Pre-registered, 345 walkins, and 277 people selected or shortlisted for jobs.

The Job Fair was a success, giving many candidates the chance to explore different job opportunities. The hard work of volunteers from DBV Broadway Center and staff from Don Bosco Vazhikaatti played a key role in making the event a success.