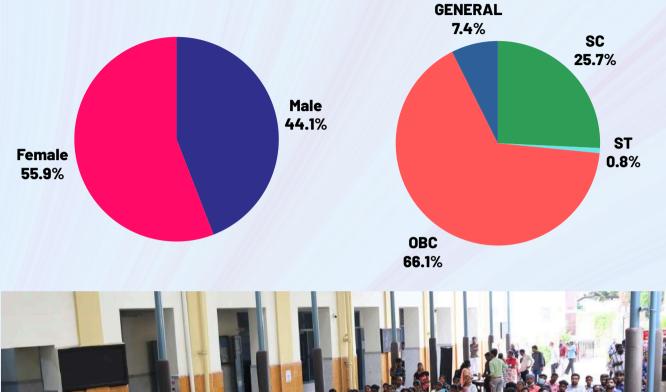

Bosco Job Placement Network
- Mr. Devendiran Regional Joint Director, Employment Exchange, Chennai, Tamil Nadu
- Mr. Kalaiselvan District Employment Officer, Ariyalur,, Tamil Nadu
- Mr. Ebenezer Raja Young Professionals, National Career Service (NCS), Ariyalur, Tamil Nadu
- Mr.Gunashekar CSR Team, Equitas Small Finance Bank
- Fr. Kasi Sagayaraj, SDB Vice Principal, Don Bosco Arts & Science College



The Job Fair was a success, giving many candidates the chance to explore different job opportunities. The hard work of volunteers from DBV Broadway Center and staff from Don Bosco Vazhikaatti played a key role in making the event a success.



ACHIEVED



## Pre-Registered

**Walked-In** 

**BIG** Opportunities Provided

> Selected & Shortlisted



# ANALYSIS

#### **Registered Candidates**

























### Recruiter



The job fair had a participation of 48 recruiters from a variety of sectors, including Banking and Finance, Manufacturing, IT, ITES, BPO, Retail, and others. This highlights the presence of diverse career options for individuals seeking employment, allowing them to explore various sectors and job positions. The presence of a wide range of recruiters also provided candidates with the opportunity to gain insights into the job market and establish valuable connections that can be beneficial for their job search. The event served as a platform for recruiters to exhibit their companies and attract potential candidates. Overall, the job fair presented a significant opportunity for both job seekers and recruiters alike.







#### **Recruiter's Feedback**