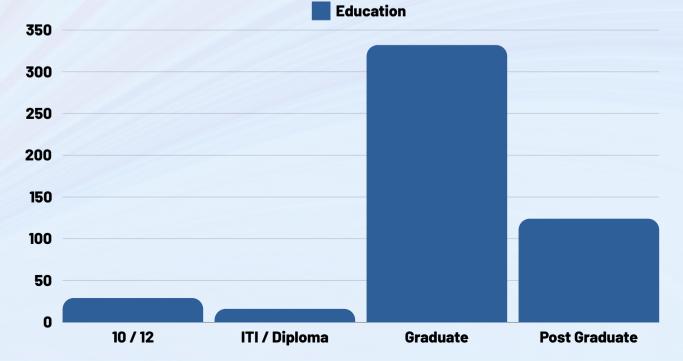

co Job Placement Network
- Mr. Devendiran Regional Joint Director, Employment Exchange, Chennai, Tamil Nadu
- Mr. Kalaiselvan District Employment Officer, Ariyalur,, Tamil Nadu
- Mr. Ebenezer Raja Young Professionals, National Career Service (NCS), Ariyalur, Tamil Nadu
- Mr.Gunashekar CSR Team, Equitas Small Finance Bank
- Fr. Kasi Sagayaraj, SDB Vice Principal, Don Bosco Arts & Science College



The Job Fair was a success, giving many candidates the chance to explore different job opportunities. The hard work of volunteers from DBV Broadway Center and staff from Don Bosco Vazhikaatti played a key role in making the event a success.



ACHIEVED



## Pre-Registered

**Walked-In** 

**BIG** Opportunities Provided

> Selected & Shortlisted



# ANALYSIS

#### **Registered Candidates**

























### Recruiter



The job fair had a participation of 48 recruiters from a variety of sectors, including Banking and Finance, Manufacturing, IT, ITES, BPO, Retail, and others. This highlights the presence of diverse career options for individuals seeking employment, allowing them to explore various sectors and job positions. The presence of a wide range of recruiters also provided candidates with the opportunity to gain insights into the job market and establish valuable connections that can be beneficial for their job search. The event served as a platform for recruiters to exhibit their companies and attract potential candidates. Overall, the job fair presented a significant opportunity for both job seekers and recruiters alike.







#### **Recruiter's Feedback**

|