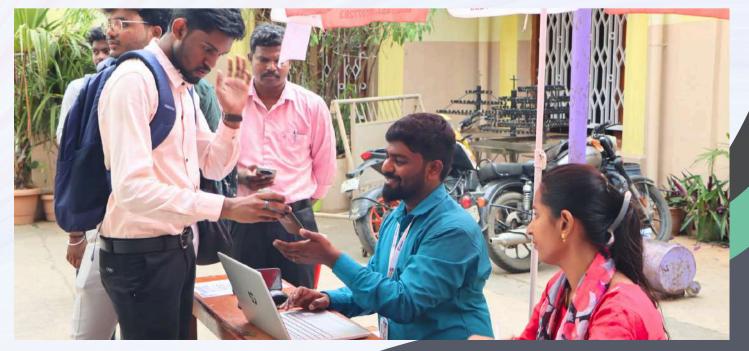

# 24 AUG 2024 JOB FAIR REPORT

www.donboscojobs.org

24 AUGUST 2004 Don Bosco Vazhikaatti, a center for career guidance, training, and placement, organised a Job Fair with St. Mary's Co-Cathedral, Chennai. In collaboration with Don Bosco Job Placement Network, Equitas Banks, Smart Tech Mahindra, Quest Alliance and Carisma Solutions. With over 54 companies offering more than 4,000 job openings. The fair had a great response, with 502 candidates Pre-registered, 345 walkins, and 277 people selected or shortlisted for jobs.

The Job Fair was a success, giving many candidates the chance to explore different job opportunities. The hard work of volunteers from DBV Broadway Center and staff from Don Bosco Vazhikaatti played a key role in making the event a success.