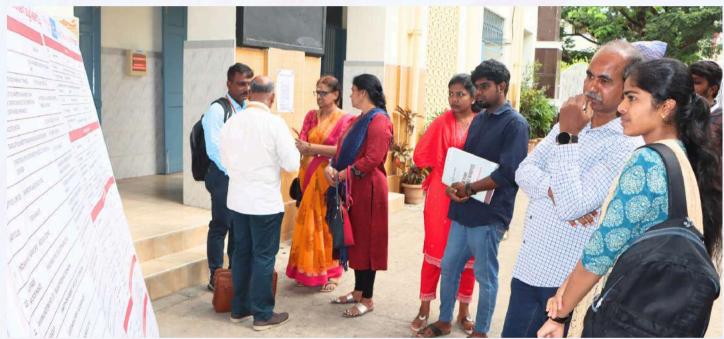

# 24 AUG 2024 JOB FAIR REPORT

www.donboscojobs.org

24 AUGUST 2004 Don Bosco Vazhikaatti, a center for career guidance, training, and placement, organised a Job Fair with St. Mary's Co-Cathedral, Chennai. In collaboration with Don Bosco Job Placement Network, Equitas Banks, Smart Tech Mahindra, Quest Alliance and Carisma Solutions. With over 54 companies offering more than 4,000 job openings. The fair had a great response, with 502 candidates Pre-registered, 345 walkins, and 277 people selected or shortlisted for jobs.

The Job Fair was a success, giving many candidates the chance to explore different job opportunities. The hard work of volunteers from DBV Broadway Center and staff from Don Bosco Vazhikaatti played a key role in making the event a success.