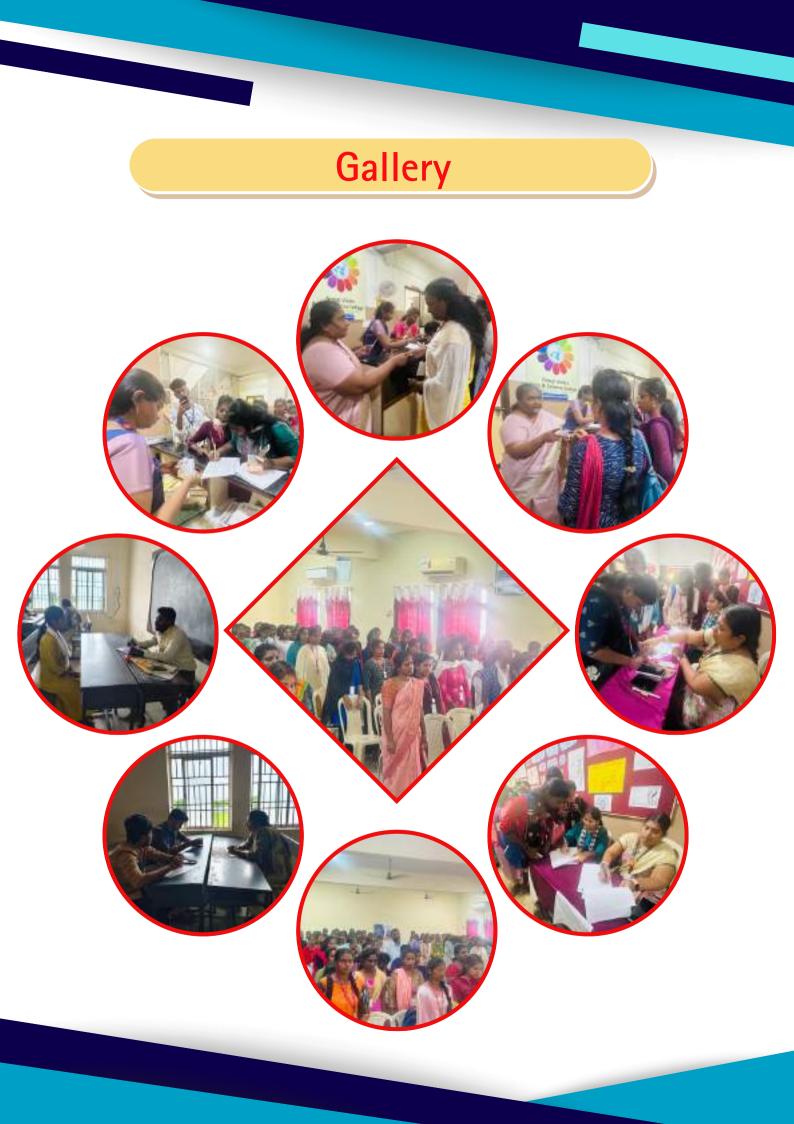

#### DBV- Campus Drive 2025

The DBV-Campus Drive 2025 was successfully held on March 11, 2025, at Annai Voilet College, Ambathur. Organized by Annai Voilet College, Don Bosco Vazhikaatti, and the Don Bosco Job Placement Network, the event aimed to provide job opportunities for students.

A total of 458 students registered for the drive, with 27 reputed companies participating. The event commenced at 9:00 AM and concluded at 2:00 PM, witnessing enthusiastic participation. Candidates underwent on-the-spot interviews, aptitude tests, and skill assessments. Out of the total attendees, 371 students were selected, while 290 were waitlisted for further rounds. Notably, 175 students received immediate offer letters, marking a significant success rate.

Recruiters from IT, banking, finance, and service industries praised students' preparedness. The event also featured career counseling and interview preparation sessions. A dedicated helpdesk assisted candidates with registrations and document verification. The drive concluded with an appreciation speech by the organizers.