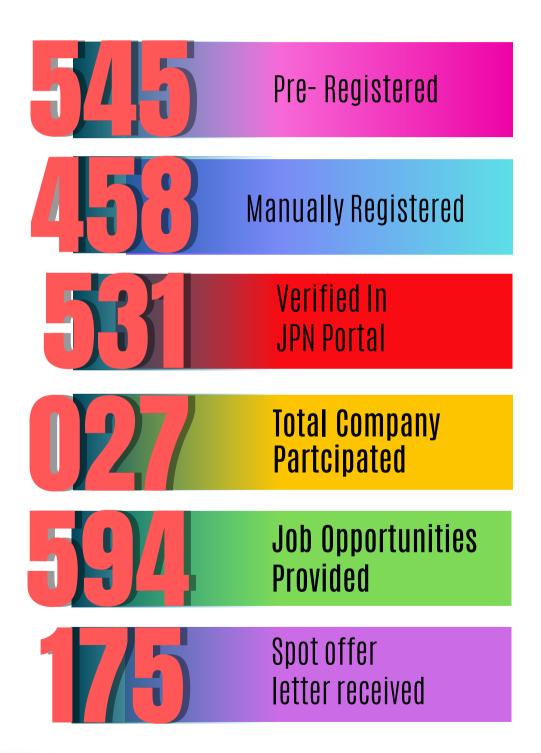

A total of 458 students registered for the drive, with 27 reputed companies participating. The event commenced at 9:00 AM and concluded at 2:00 PM, witnessing enthusiastic participation. Candidates underwent on-the-spot interviews, aptitude tests, and skill assessments. Out of the total attendees, 371 students were selected, while 290 were waitlisted for further rounds. Notably, 175 students received immediate offer letters, marking a significant success rate.