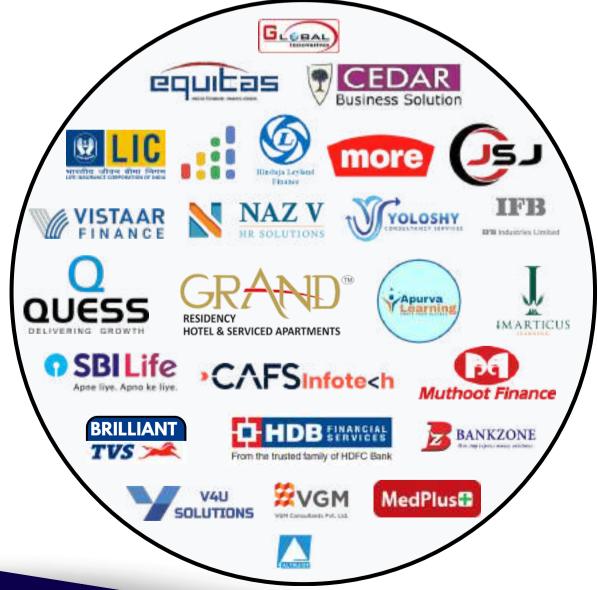

#### Participation of Recruiters

The DBV-Campus Drive 2025 featured **27 recruiters** from diverse sectors, including Banking & Finance, Manufacturing, IT, ITES, BPO, and Retail. It provided candidates with opportunities to explore various industries and gain market insights. Students built valuable professional connections while engaging with recruiters.

Recruiters highlighted career prospects and industry expectations. Candidates benefited from exposure to multiple career paths and hiring processes. The drive facilitated mutual growth for both job seekers and employers. It strengthened industry-academia collaboration, enhancing employability.Overall, the event was a success in bridging talent with opportunities.